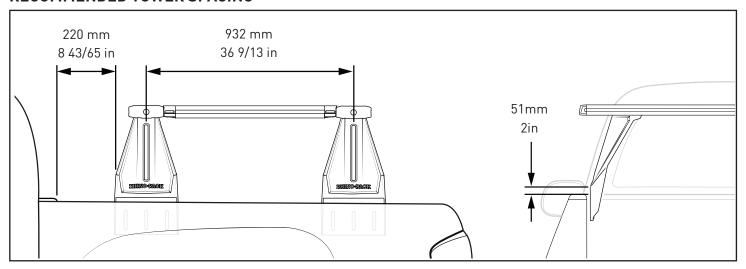

#### RECOMMENDED TOWER SPACING

After positioning Towers, return to NS bar Instructions.