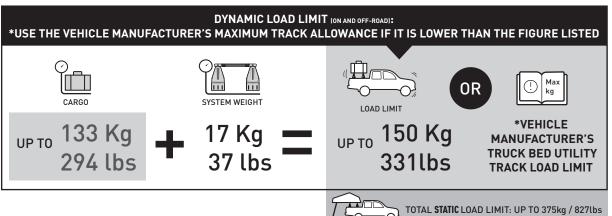

## **ACCESSORY**

| NS BAR | PART DETAILS                                                                                                                    |         |  |
|--------|---------------------------------------------------------------------------------------------------------------------------------|---------|--|
| // //  | PART NO                                                                                                                         | RDNSB75 |  |
|        | QTY (pair)                                                                                                                      | 1       |  |
|        | Recommended NS Bar<br>setup is included in<br>the SYSTEM WEIGHT<br>above. Refer to NS BAR<br>Instructions for custom<br>setups. |         |  |